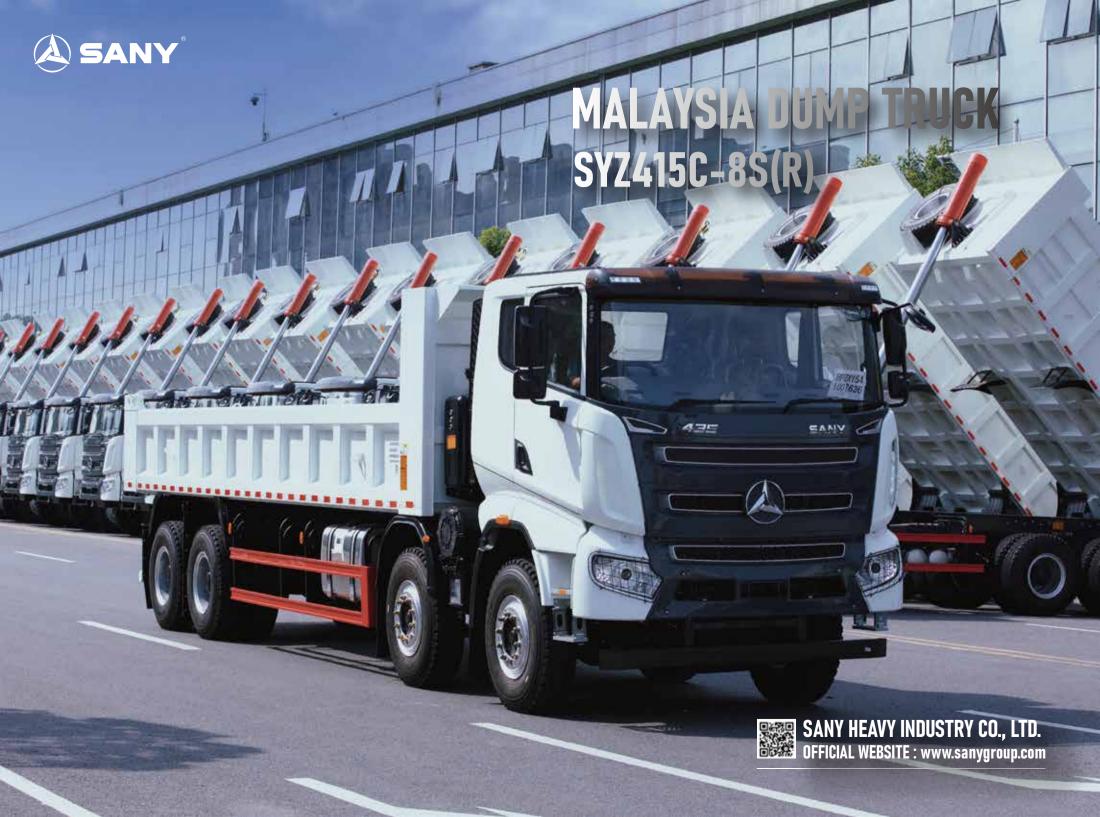

## STRONG POWER AND FAST CLIMBING SPEED

Equipped with 435 horsepower Deuts engine, delivering Bigger power to achieve efficiency and lowering fuel consumption.

High transmission efficiency

Rough road