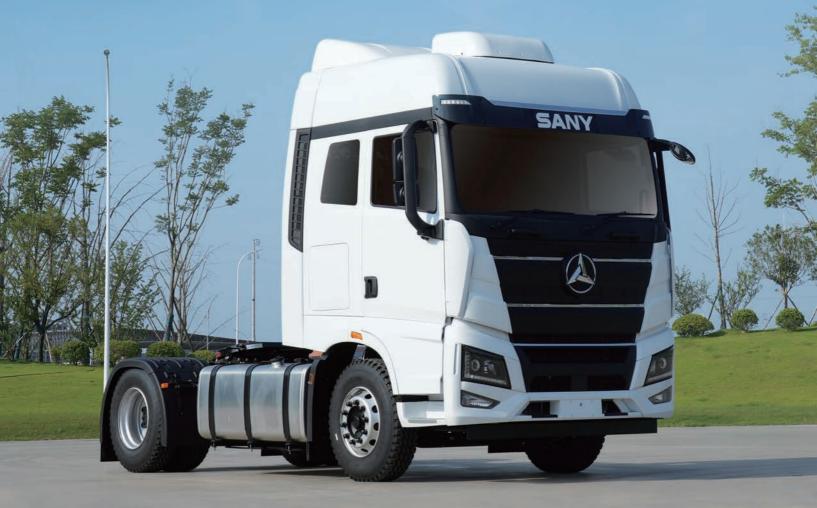

## **SANY Truck Products Technical Specification**

D495ASE-50 4×2 Tractor

## **SANY**<sup>®</sup>

| Product Name                                           |                                                                                                                                                                                                                                                                                        |                      | D495ASE-50                                                                                                                                                                                                       |
|--------------------------------------------------------|----------------------------------------------------------------------------------------------------------------------------------------------------------------------------------------------------------------------------------------------------------------------------------------|----------------------|------------------------------------------------------------------------------------------------------------------------------------------------------------------------------------------------------------------|
| Туре                                                   |                                                                                                                                                                                                                                                                                        |                      | 4×2 Tractor                                                                                                                                                                                                      |
| KQY10000966                                            |                                                                                                                                                                                                                                                                                        |                      |                                                                                                                                                                                                                  |
| Length (mm)                                            |                                                                                                                                                                                                                                                                                        |                      | 6215                                                                                                                                                                                                             |
| Width (mm)                                             |                                                                                                                                                                                                                                                                                        |                      | 2545                                                                                                                                                                                                             |
| Height(unladen) (mm)                                   |                                                                                                                                                                                                                                                                                        |                      | 3910                                                                                                                                                                                                             |
| Wheel base (mm)                                        |                                                                                                                                                                                                                                                                                        |                      | 3750                                                                                                                                                                                                             |
| Front overhang (mm)                                    |                                                                                                                                                                                                                                                                                        |                      | 1515                                                                                                                                                                                                             |
| Rear overhang (mm)                                     |                                                                                                                                                                                                                                                                                        |                      | 750                                                                                                                                                                                                              |
| Curb weight (kg)                                       |                                                                                                                                                                                                                                                                                        |                      | 7500 1200                                                                                                                                                                                                        |
| Height of the fifth-wheel from ground without load(mm) |                                                                                                                                                                                                                                                                                        |                      |                                                                                                                                                                                                                  |
| Height of the fifth-wheel from ground with load(mm)    |                                                                                                                                                                                                                                                                                        |                      | 1150                                                                                                                                                                                                             |
| Minimum Ground Clearance(mm)                           |                                                                                                                                                                                                                                                                                        |                      | 230                                                                                                                                                                                                              |
| Front Turning Radius(mm)                               |                                                                                                                                                                                                                                                                                        |                      | 2150                                                                                                                                                                                                             |
| н                                                      | lear Turning Radius(mm)                                                                                                                                                                                                                                                                |                      | 2200                                                                                                                                                                                                             |
|                                                        | GVW (kg)                                                                                                                                                                                                                                                                               |                      | 25000                                                                                                                                                                                                            |
| GCW (kg)                                               |                                                                                                                                                                                                                                                                                        |                      | 50000                                                                                                                                                                                                            |
| Fuel o                                                 | onsumption/100km (L/100km)                                                                                                                                                                                                                                                             |                      | -                                                                                                                                                                                                                |
| Frame Parameter                                        | Frame width(front)(mm)                                                                                                                                                                                                                                                                 |                      | 940                                                                                                                                                                                                              |
|                                                        | Frame width(rear)(mm)                                                                                                                                                                                                                                                                  |                      | 850                                                                                                                                                                                                              |
|                                                        | Section heigth (mm)<br>Section width (mm)                                                                                                                                                                                                                                              |                      | 80                                                                                                                                                                                                               |
|                                                        | Type                                                                                                                                                                                                                                                                                   |                      | D12C5-490                                                                                                                                                                                                        |
| Engine                                                 | Emission level                                                                                                                                                                                                                                                                         |                      | Euro V                                                                                                                                                                                                           |
|                                                        | Rated Power /Horse Power                                                                                                                                                                                                                                                               |                      | 360kW/490HP                                                                                                                                                                                                      |
|                                                        | Maximum torque                                                                                                                                                                                                                                                                         |                      | 2200N·m                                                                                                                                                                                                          |
|                                                        | Number of cylinders                                                                                                                                                                                                                                                                    |                      | 6                                                                                                                                                                                                                |
|                                                        | Displacement(L)                                                                                                                                                                                                                                                                        |                      | 12.12                                                                                                                                                                                                            |
|                                                        | Cylinder bore (mm)                                                                                                                                                                                                                                                                     |                      | 131                                                                                                                                                                                                              |
|                                                        | Stroke(mm)                                                                                                                                                                                                                                                                             |                      | 150                                                                                                                                                                                                              |
|                                                        | System                                                                                                                                                                                                                                                                                 | Water cooled, turboo | harged,after cooled,high press control common rail fuel system,cold start.                                                                                                                                       |
| Clutch                                                 | Туре                                                                                                                                                                                                                                                                                   |                      | Valeo                                                                                                                                                                                                            |
|                                                        | Plate's diameter                                                                                                                                                                                                                                                                       |                      | ф430mm                                                                                                                                                                                                           |
|                                                        | Operating system                                                                                                                                                                                                                                                                       |                      | electronic control with air booster, pushing                                                                                                                                                                     |
| Transmission                                           | Туре                                                                                                                                                                                                                                                                                   |                      | F12JZ-OD AMT                                                                                                                                                                                                     |
|                                                        | Number of gears                                                                                                                                                                                                                                                                        |                      | 12 forward gears & 2 reverse gears                                                                                                                                                                               |
|                                                        | Ratios                                                                                                                                                                                                                                                                                 |                      | 1st gear:12.26, 2nd gear:9.56, 3rd gear:7.36, 4th gear:5.73, 5th gear:4.52,<br>6th gear:3.52, 7th gear:2.71, 8th gear:2.11, 9th gear:1.63,<br>10th gear:1.27, 11th gear:1.00, 12th gear:0.789, R1:11.28, R2:8.79 |
| Brake System                                           | Double circulation air brake system equipped, Engine in cylinder brake, ABS, ESC                                                                                                                                                                                                       |                      |                                                                                                                                                                                                                  |
| Cab                                                    | Cab High-roof cab, middler bumper, external sunshade, manul adjustable rear mirror with electric heating, rear window in the all floating air cab suspension, adjustable driver's seat(air suspension), air conditioning system, 7-inch crystal dashboa electric windows, central lock |                      |                                                                                                                                                                                                                  |
|                                                        | Bumper ground clearance (mm)                                                                                                                                                                                                                                                           |                      | 550                                                                                                                                                                                                              |
| Axle                                                   | Front                                                                                                                                                                                                                                                                                  | Load capacity(ton)   | 7.5                                                                                                                                                                                                              |
|                                                        | Middle/Rear                                                                                                                                                                                                                                                                            |                      | with differential lock,ratio 3.364                                                                                                                                                                               |
|                                                        |                                                                                                                                                                                                                                                                                        | Load capacity(ton)   | 13                                                                                                                                                                                                               |
| Tyres                                                  | Layer/Texture                                                                                                                                                                                                                                                                          |                      | 18PR                                                                                                                                                                                                             |
|                                                        | Model                                                                                                                                                                                                                                                                                  |                      | 295/80R22.5                                                                                                                                                                                                      |
| Suspension                                             | Front                                                                                                                                                                                                                                                                                  |                      | 3-Leaf spring with shock absorber ang stabilizer bar                                                                                                                                                             |
|                                                        | Rear Voltage 00                                                                                                                                                                                                                                                                        |                      | Air Suspension                                                                                                                                                                                                   |
| Battery                                                | Voltage (V)<br>Battery capacity (A·h)                                                                                                                                                                                                                                                  |                      | 24V(12×2)                                                                                                                                                                                                        |
|                                                        |                                                                                                                                                                                                                                                                                        | ity (A·n)            | 220<br>Aluminum fuel tank with lookable cap                                                                                                                                                                      |
| Fuel                                                   | Type                                                                                                                                                                                                                                                                                   |                      | Aluminum fuel tank, with lockable cap                                                                                                                                                                            |
| The Eift                                               | Capacity                                                                                                                                                                                                                                                                               |                      | 800L<br>The fifth wheel 50#                                                                                                                                                                                      |
| The Fifth-Wheel                                        |                                                                                                                                                                                                                                                                                        |                      |                                                                                                                                                                                                                  |